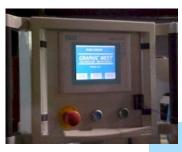

Operator Touch

#### Screen & Controls

- · Recipe recall.
- · Manual/Auto control
- · Easy to Use